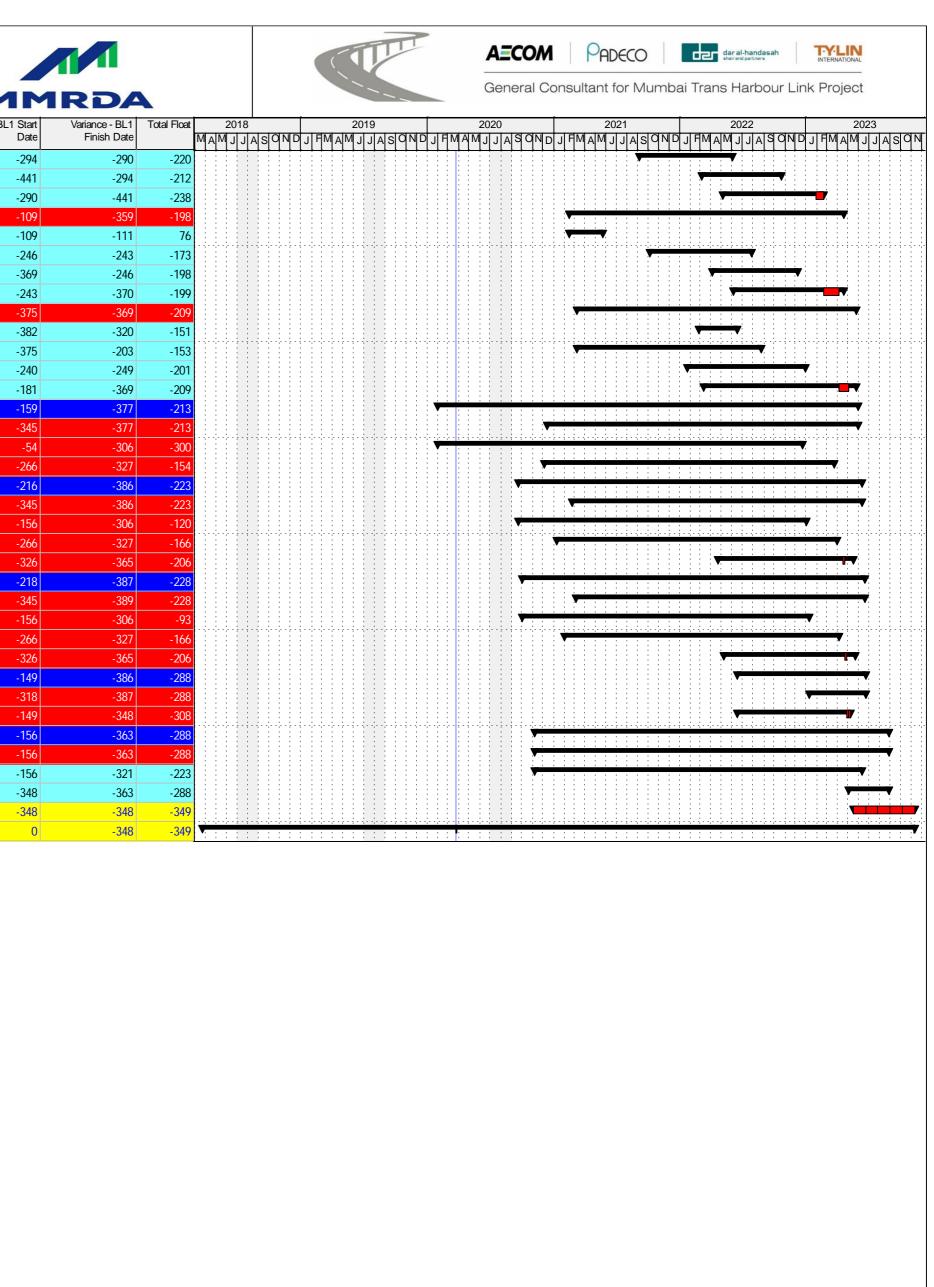

# Photographs showing present progress of work

Please refer to the Quarterly Progress Report No. 11 and 12 for the photographs of the progress

| No. | Particular                                                                                                 |   | Information                                                                                                                                                                                                         |
|-----|------------------------------------------------------------------------------------------------------------|---|---------------------------------------------------------------------------------------------------------------------------------------------------------------------------------------------------------------------|
| 12  | Status of construction<br>(Actual&/or planned)                                                             |   | Commencement Letters have been issued to the<br>Contractors of Package-1, Package-2 and Package-3 on<br>23 March 2018.<br>Please refer to the Quarterly Progress Report No. 11 and<br>12 attached with this report. |
| a)  | Date of commencement<br>(Actual & / or planned)                                                            | : | Commencement Letters have been issued to the<br>Contractors of Package-1, Package-2 and Package-3 on<br>23 March 2018.                                                                                              |
| b)  | Date of completion<br>(Actual&/or planned)                                                                 | : |                                                                                                                                                                                                                     |
| 13  | <b>Reasons for the delay</b> if the project is yet to start                                                | : | Not Applicable.                                                                                                                                                                                                     |
| 14  | Dates of Site Visits                                                                                       |   |                                                                                                                                                                                                                     |
| a)  | The dates on which the<br>project was monitored by the<br>Regional Office on previous<br>occasions, if any | : |                                                                                                                                                                                                                     |
| b)  | Date of site visits for this monitoring report                                                             | : |                                                                                                                                                                                                                     |