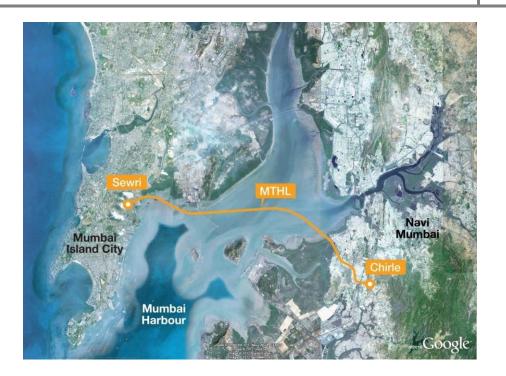

### Ministry of environmental & Forest Western Region, Regional Office, Bhopal Monitoring Report PART – I DATA SHEET

| No. | Particular                                                                                                                                                                                                                                                                                                                  |   | Information                                                                                                                                                                                                                                                                                                          |
|-----|-----------------------------------------------------------------------------------------------------------------------------------------------------------------------------------------------------------------------------------------------------------------------------------------------------------------------------|---|----------------------------------------------------------------------------------------------------------------------------------------------------------------------------------------------------------------------------------------------------------------------------------------------------------------------|
| 1.  | <b>Project type:</b> River Valley /<br>Mining / Industry / Thermal /<br>Nuclear / Others (specify)                                                                                                                                                                                                                          | : | Infrastructure                                                                                                                                                                                                                                                                                                       |
| 2.  | Name of the Project                                                                                                                                                                                                                                                                                                         | : | Mumbai Trans Harbour Link Project                                                                                                                                                                                                                                                                                    |
| 3.  | Clearance letter (s) / OM No.<br>and date                                                                                                                                                                                                                                                                                   | : | F. No. 11-65/2012-IA.III on 25 <sup>th</sup> January, 2016                                                                                                                                                                                                                                                           |
| 4.  | Location                                                                                                                                                                                                                                                                                                                    |   | Start point: Sewri in Mumbai City                                                                                                                                                                                                                                                                                    |
|     | a) District (s)                                                                                                                                                                                                                                                                                                             | : | End Point: Chirle in Raigad District                                                                                                                                                                                                                                                                                 |
|     | b) State (s)                                                                                                                                                                                                                                                                                                                | : | Maharashtra                                                                                                                                                                                                                                                                                                          |
|     | c) Location latitude /<br>longitude                                                                                                                                                                                                                                                                                         | : | <b>Start:</b><br>Latitude: 18°59'48.57"N<br>Longitude: 72°51'20.67"E<br><b>End:</b>                                                                                                                                                                                                                                  |
|     |                                                                                                                                                                                                                                                                                                                             |   | Latitude: 18°56'18.33"N<br>Longitude: 73° 1'52.92"E                                                                                                                                                                                                                                                                  |
| 5.  | <ul> <li>Address for</li> <li>Correspondence</li> <li>a) Address of the Concerned<br/>Project Chief Engineer<br/>(with Pin code &amp;<br/>Telephone / Telex / Fax<br/>Numbers)</li> <li>b) Address of the Concerned<br/>Project Chief Engineer<br/>(with Pin code &amp;<br/>Telephone / Telex / Fax<br/>Numbers)</li> </ul> | : | Chief Engineer,<br>MTHL Project Implementation Unit<br>2 <sup>nd</sup> floor, New Administrative building, MMRDA,<br>Engineering Division, Mumbai Metropolitan Region<br>Development Authority (MMRDA), E-Block, BKC, Bandra<br>Kurla Complex, Bandra East, Mumbai, Maharashtra<br>400051<br>Phone No.: 022-26594034 |
| 6.  | Salient features a) of the Project                                                                                                                                                                                                                                                                                          | : | The proposed Mumbai Trans Harbour Link ('MTHL') is<br>proposed to facilitate decongestion of the island city by<br>improving connectivity between Island city and main<br>land (Navi Mumbai) and development of Navi Mumbai<br>Region.                                                                               |

| No.     | Particular                                                                                                                                                                                                                                                                                                                                                                                                                          |   | Information                                                                                                                                                                                                                                                                                                                                                                                            |
|---------|-------------------------------------------------------------------------------------------------------------------------------------------------------------------------------------------------------------------------------------------------------------------------------------------------------------------------------------------------------------------------------------------------------------------------------------|---|--------------------------------------------------------------------------------------------------------------------------------------------------------------------------------------------------------------------------------------------------------------------------------------------------------------------------------------------------------------------------------------------------------|
|         |                                                                                                                                                                                                                                                                                                                                                                                                                                     |   | Mumbai Trans Harbour Link Project is 22 km long 6-<br>lane bridge across the Mumbai bay connecting Sewri on<br>Mumbai side to Chirle on Navi Mumbai side.                                                                                                                                                                                                                                              |
|         |                                                                                                                                                                                                                                                                                                                                                                                                                                     |   | <ul> <li>Benefits:</li> <li>Saving in travel time, Vehicle Operating Cost and<br/>Fuel Savings</li> <li>Accelerated growth of Navi Mumbai</li> <li>Decongestion of island city of Mumbai</li> <li>Connectivity to MbPT and JNPT Ports</li> <li>Faster access to Navi Mumbai International Airport</li> <li>Connectivity to Pune Expressway and to South India</li> </ul>                               |
|         | b) of the Environmental<br>Management Plans                                                                                                                                                                                                                                                                                                                                                                                         |   | Various measures stipulated in the Environmental<br>Management Plan mentioned in the CRZ clearance are<br>being complied.                                                                                                                                                                                                                                                                              |
| 7.      | Breakup of the Project Area                                                                                                                                                                                                                                                                                                                                                                                                         | : | Total Area of Right of Way: 120.228 Ha                                                                                                                                                                                                                                                                                                                                                                 |
|         | a) Submergence area: forest<br>& non forest                                                                                                                                                                                                                                                                                                                                                                                         |   | Forest area: 47.417 Ha<br>Non-Forest area: 72.811 Ha                                                                                                                                                                                                                                                                                                                                                   |
|         | b) Others                                                                                                                                                                                                                                                                                                                                                                                                                           |   |                                                                                                                                                                                                                                                                                                                                                                                                        |
| 8.      | Breakup of the project<br>affected population with the<br>enumeration of those losing<br>Houses / Dwelling units only,<br>Agricultural Land & Landless<br>Laborers / Artisans:<br>a) SC, ST / Adivasi<br>b) Others<br>(please indicate whether<br>these figures are based on any<br>scientific and systematic<br>survey carried out or only<br>provisional figures, if a survey<br>is carried out give details &<br>year of survey) | : | <ul> <li>Project affected population:</li> <li>Please refer to the Quarterly Progress Report No. 11 and 12 for the project affected population.</li> <li>MMRDA has approved eligibility of 5379 fisher folks as project affected so far. Accordingly, fisheries department, Gov. of Maharashtra has paid compensation to eligible fisher-folk as per approved Fisherman Compensation Policy</li> </ul> |
| 9<br>a) | <b>Financial Details:</b> Project cost as originally planned and                                                                                                                                                                                                                                                                                                                                                                    | : | The total cost of the project is Rs. 17,843 Crore<br>Year of reference: 2016                                                                                                                                                                                                                                                                                                                           |
|         | subsequent revised estimates<br>and the year of price reference                                                                                                                                                                                                                                                                                                                                                                     |   |                                                                                                                                                                                                                                                                                                                                                                                                        |