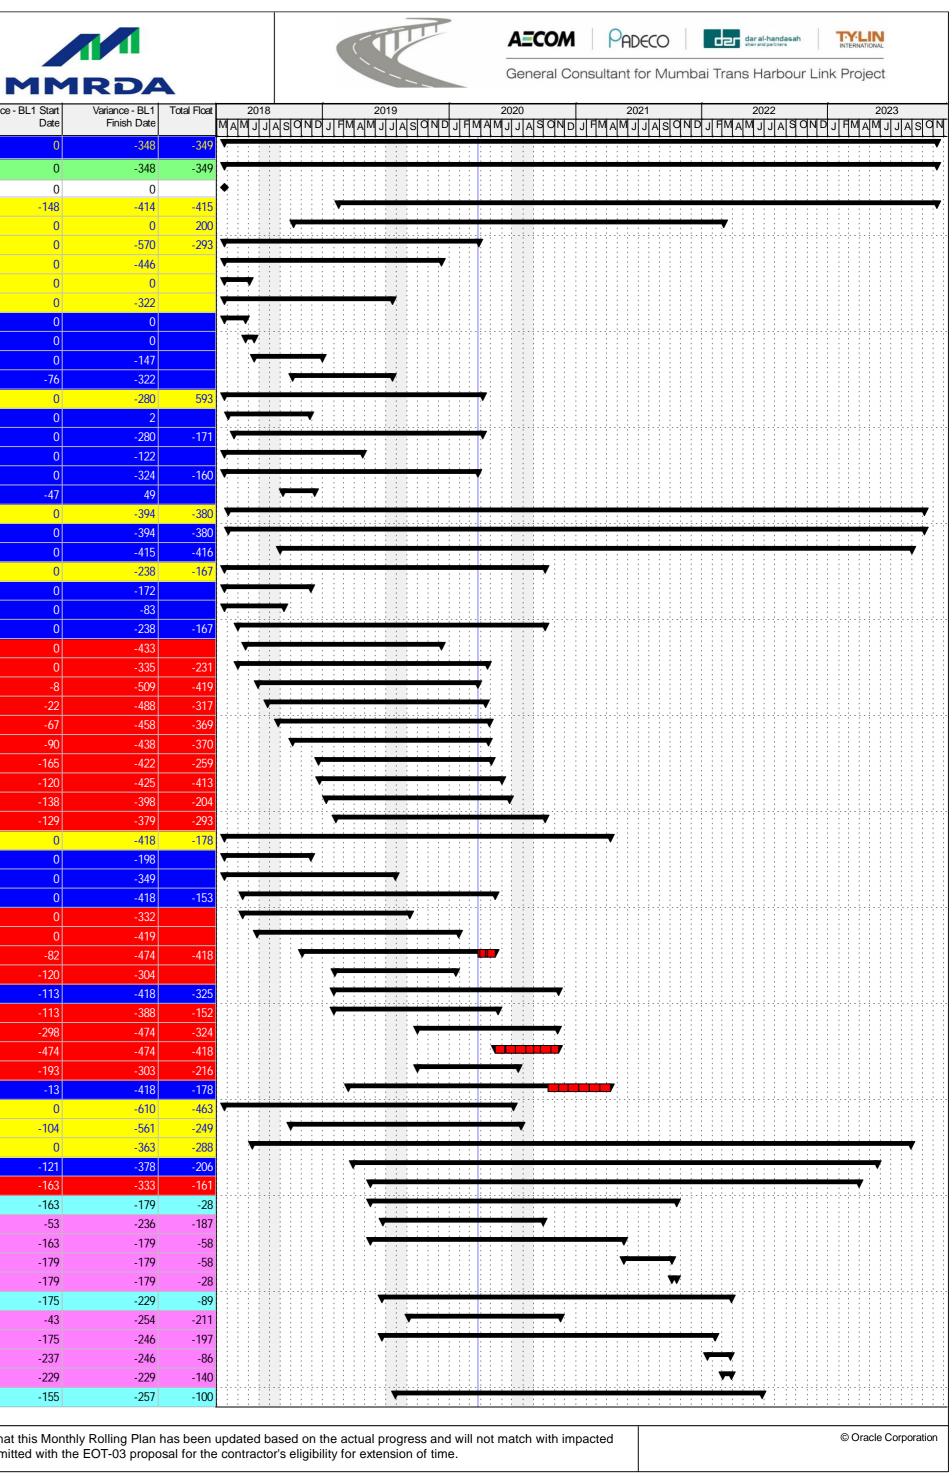

# Photographs showing present progress of work

Please refer to the Quarterly Progress Report No. 11 and 12 for the photographs of the progress

| No. | Particular                                                                                                 |   | Information                                                                                                                                                                                                         |
|-----|------------------------------------------------------------------------------------------------------------|---|---------------------------------------------------------------------------------------------------------------------------------------------------------------------------------------------------------------------|
| 12  | Status of construction<br>(Actual&/or planned)                                                             |   | Commencement Letters have been issued to the<br>Contractors of Package-1, Package-2 and Package-3 on<br>23 March 2018.<br>Please refer to the Quarterly Progress Report No. 11 and<br>12 attached with this report. |
| a)  | Date of commencement<br>(Actual & / or planned)                                                            | : | Commencement Letters have been issued to the<br>Contractors of Package-1, Package-2 and Package-3 on<br>23 March 2018.                                                                                              |
| b)  | Date of completion<br>(Actual&/or planned)                                                                 | : |                                                                                                                                                                                                                     |
| 13  | <b>Reasons for the delay</b> if the project is yet to start                                                | : | Not Applicable.                                                                                                                                                                                                     |
| 14  | Dates of Site Visits                                                                                       |   |                                                                                                                                                                                                                     |
| a)  | The dates on which the<br>project was monitored by the<br>Regional Office on previous<br>occasions, if any | : |                                                                                                                                                                                                                     |
| b)  | Date of site visits for this monitoring report                                                             | : |                                                                                                                                                                                                                     |