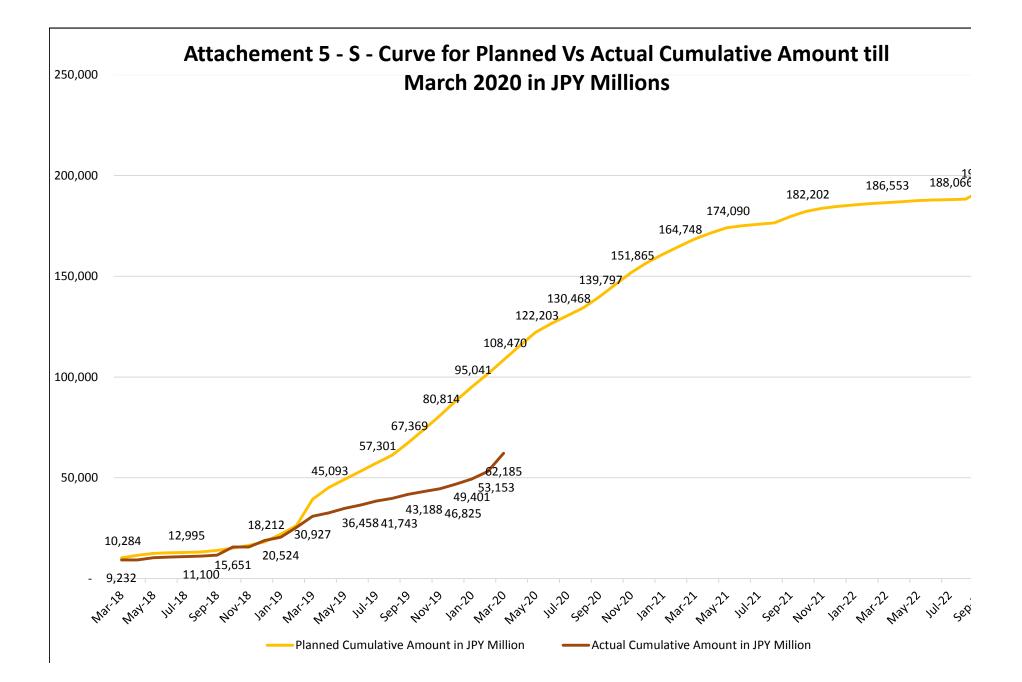

# Photographs showing present progress of work

Please refer to the Quarterly Progress Report No. 11 and 12 for the photographs of the progress