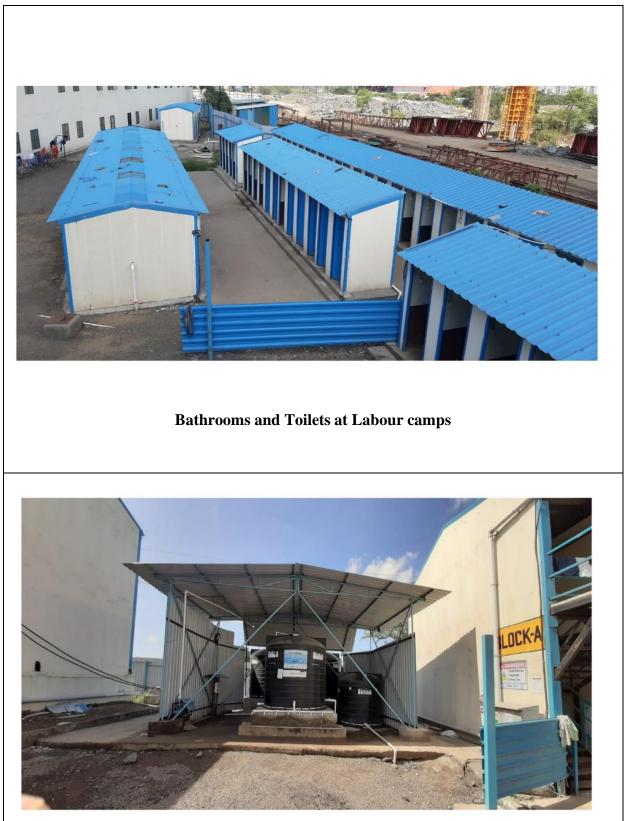

| Sr.No. | GENERAL CONDITIONS                                | COMPLIANCE STATUS                    |
|--------|---------------------------------------------------|--------------------------------------|
| 1      | Adequate provision for infrastructure facilities  | Noted and is being complied.         |
|        | including water supply, fuel and sanitation must  |                                      |
|        | be ensured for construction workers during the    |                                      |
|        | construction phase of the project to avoid any    |                                      |
|        | damage to the environment.                        |                                      |
| 2      | Full support shall be extended to the officers of |                                      |
|        | this Ministry/Regional Office at Nagpur by the    | Noted and will be complied.          |
|        | project proponent during inspection of the        |                                      |
|        | project for monitoring purposes by furnishing     |                                      |
|        | full details and action plan including action     |                                      |
|        | taken reports in respect of mitigation measures   |                                      |
|        | and other environmental protection activities.    |                                      |
| 3      | A Six-Monthly monitoring report shall need to     | Noted and is being complied. List of |