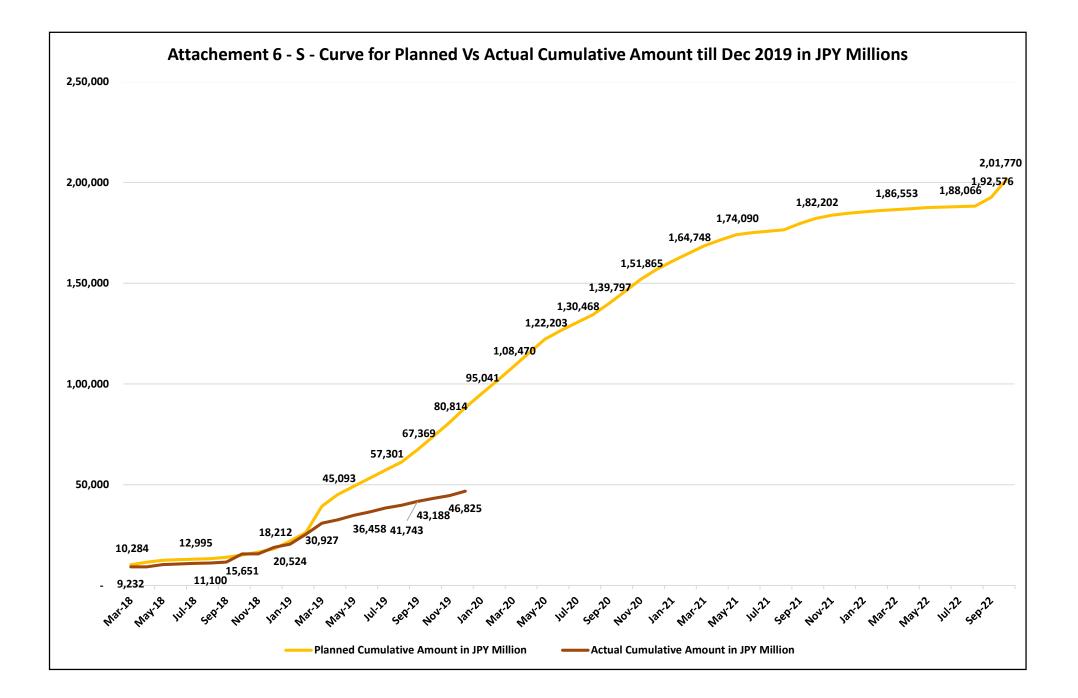

# Photographs showing present progress of work

Please refer to the Quarterly Progress Report No. 11 and 12 for the photographs of the progress