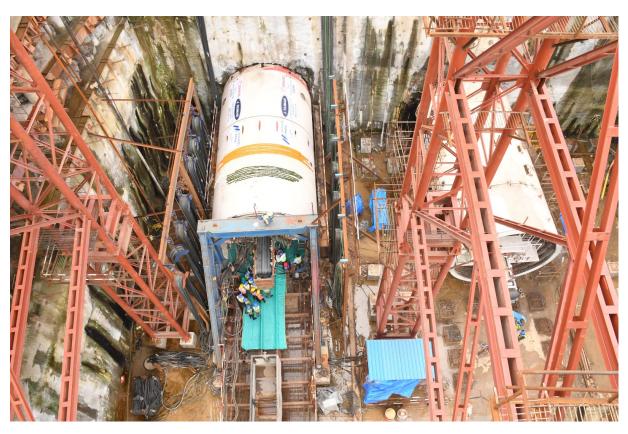

#### **Commencement of Tunneling for Metro Line 7A**

The first Tunnel Boring Machine (TBM) - T62 - has commenced operations on September 1, 2023, marking the beginning of the tunnelling phase for the ML7A project. The Initial drive is expected to be completed within a month, followed by the final drive. The entire tunnelling project is slated for completion by May 2024, . The tunnelling process involves depths ranging from 28mto 12m from ground level, ensuring a seamless transition from the underground Metro line to the elevated Metro line. Notably, the MMRDA successfully diverted an underground sewer line that was infringing on the tunnel alignment of ML7A, using the Micro tunneling method and commissioning it on January 30, 2023.

## टी ६२ टनल बोरिंग मशीनच्या मदतीने भुयारीकरण केले सुरू

सुमारे ३.४४२ किमी लांबीच्या मुंबई मेट्रो मार्ग ७ अ प्रकल्पाच्या मार्गातील २.४९किलोमीटर लांबीच्या दुहेरी बोगद्यासाठी टी 62 या टनेल बोरिंग मशीनच्या मदतीने दि. ०१ सप्टेंबर २०२३ रोजी प्रारंभिक भुयारीकरणाचे काम सुरु झाले असून, ही प्रारंभिक मोहीम एक मिहन्यात पूर्ण होणे अपेक्षित आहे, त्यानंतर अंतिम मोहिमेला सुरूवात करण्यात येईल. प्रकल्पातील भुयारीकरणाचे काम महत्त्वपूर्ण असून मे २०२४ पर्यंत पूर्ण करण्याचे एमएमआरडीएचे लक्ष आहे. यामध्ये जिमनीच्या पृष्ठभागापासून सुमारे १२ ते २८ मीटर इतका खोल बोगदा असणार आहे. ज्याच्यामुळे भूमिगत मेट्रो ते उन्नत मेट्रोपर्यंतचा प्रवास सुलभतेने होणार आहे. हे काम निर्धारीत वेळेत पूर्ण व्हावे या साठी २४ तास भुयारीकरण सुरू ठेवण्यात येणार आहे. या प्रकल्पासाठी नियुक्त केलेले संघ प्रमुख (टीम लीडर्स) हे या कामाची देखरेख करून प्रकल्पाची प्रगती सुनिश्चित करतील. मेट्रो मार्ग ७अ च्या बोगद्याच्या मार्गात अडसर ठरणारी भुयारी गटर लाईन मायक्रो टनिलंग पद्धतीचा वापर करून यशस्वीरित्या वळवली. या मर्गिकेतील अत्यंत महत्त्वाचा असलेला हा टप्पा ३०जानेवारी, २०२३ रोजी पार करून टीमने हे काम कुशलतेने यशस्वीरीत्या पूर्ण केले होते.