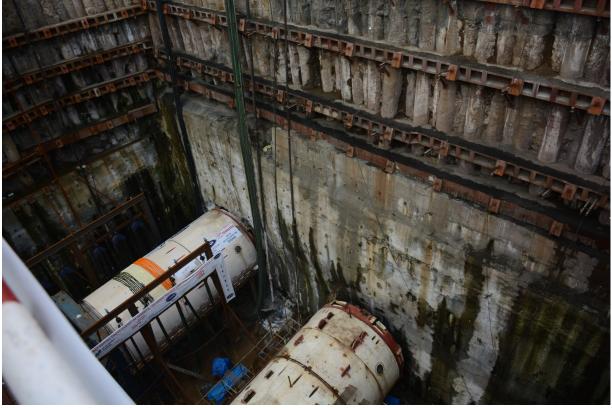

#### **Commencement of Tunneling for Metro Line 7A**

The first Tunnel Boring Machine (TBM) - T62 - has commenced operations on September 1, 2023, marking the beginning of the tunnelling phase for the ML7A project. The Initial drive is expected to be completed within a month, followed by the final drive. The entire tunnelling project is slated for completion by May 2024, . The tunnelling process involves depths ranging from 28mto 12m from ground level, ensuring a seamless transition from the underground Metro line to the elevated Metro line. Notably, the MMRDA successfully diverted an underground sewer line that was infringing on the tunnel alignment of ML7A, using the Micro tunneling method and commissioning it on January 30, 2023.

## टी ६२ टनल बोरिंग मशीनच्या मदतीने भुयारीकरण केले सुरू

सुमारे ३.४४२ किमी लांबीच्या मुंबई मेट्रो मार्ग ७ अ प्रकल्पाच्या मार्गातील २.४९किलोमीटर लांबीच्या दुहेरी बोगद्यासाठी टी 62 या टनेल बोरिंग मशीनच्या मदतीने दि. ०१ सप्टेंबर २०२३ रोजी प्रारंभिक भुयारीकरणाचे काम सुरु झाले असून, ही प्रारंभिक मोहीम एक मिहन्यात पूर्ण होणे अपेक्षित आहे, त्यानंतर अंतिम मोहिमेला सुरूवात करण्यात येईल. प्रकल्पातील भुयारीकरणाचे काम महत्त्वपूर्ण असून मे २०२४ पर्यंत पूर्ण करण्याचे एमएमआरडीएचे लक्ष आहे. यामध्ये जिमनीच्या पृष्ठभागापासून सुमारे १२ ते २८ मीटर इतका खोल बोगदा असणार आहे. ज्याच्यामुळे भूमिगत मेट्रो ते उन्नत मेट्रोपर्यंतचा प्रवास सुलभतेने होणार आहे. हे काम निर्धारीत वेळेत पूर्ण व्हावे या साठी २४ तास भुयारीकरण सुरू ठेवण्यात येणार आहे. या प्रकल्पासाठी नियुक्त केलेले संघ प्रमुख (टीम लीडर्स) हे या कामाची देखरेख करून प्रकल्पाची प्रगती सुनिश्चित करतील. मेट्रो मार्ग ७अ च्या बोगद्याच्या मार्गात अडसर ठरणारी भुयारी गटर लाईन मायक्रो टनिलंग पद्धतीचा वापर करून यशस्वीरित्या वळवली. या मर्गिकेतील अत्यंत महत्त्वाचा असलेला हा टप्पा ३०जानेवारी, २०२३ रोजी पार करून टीमने हे काम कुशलतेने यशस्वीरीत्या पूर्ण केले होते.